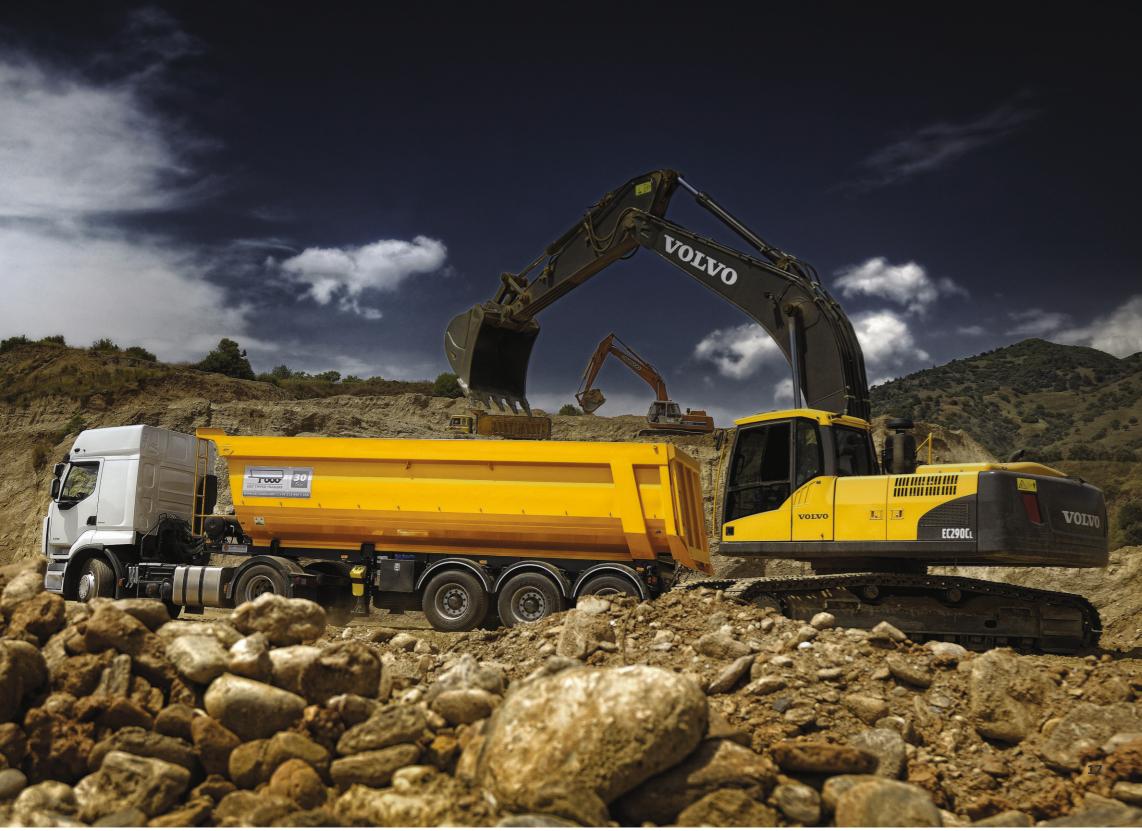

# Pull The Tough

According to the product requirements of the construction and mining industries for the transport of bulk cargoes, appropriate to 2006/42 / EC Machinery Safety Regulation and CE marking, produced with our own production technologies and know-how license, from the carbon and abrasion-resistant steel materials, at the suitable thicknesses for design calculations, half-tube cut, considering the wide volume range, geographical region climate and road conditions, filling and discharging, Half Tube Damper which provides great convenience and practicality during loading and unloading; durable, long life, safe, high strength, unique body structure which is obtained by combining uninterrupted and excellent welding performance, "Pull the Tough" for users in the industry respond to changing conditions and challenged the most tough conditions while fulfilling multiple missions.

22 ~ 45 m<sup>3</sup> Volume Range

25 - 80 Tonne Payload

4 - 8 mm. Material Thickness

Opened hydraulically Rear Cover Self-opening