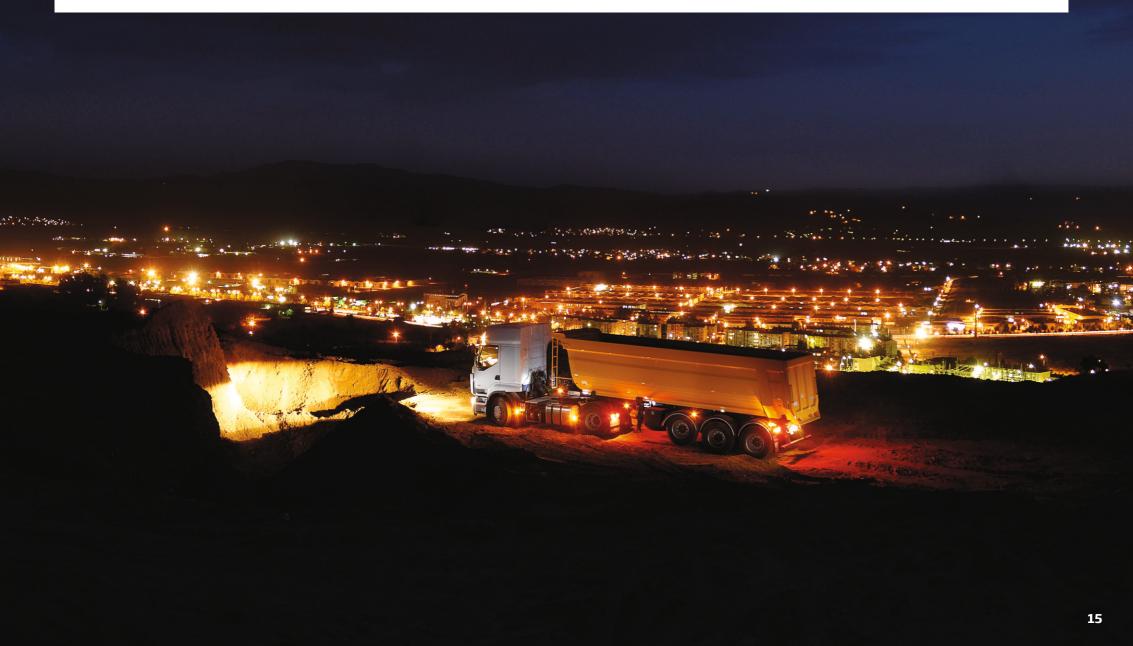

# Pull The Tough

According to the product requirements of the construction and mining industries for the transport of bulk cargoes, appropriate to 2006/42 / EC Machinery Safety Regulation and CE marking, produced with our own production technologies and know-how license, from the carbon and abrasion-resistant steel materials, at the suitable thicknesses for design calculations, half-tube cut, considering the wide volume range, geographical region climate and road conditions, filling and discharging, Half Tube Damper which provides great convenience and practicality during loading and unloading; durable, long life, safe, high strength, unique body structure which is obtained by combining uninterrupted and excellent welding performance, "Pull the Tough" for users in the industry respond to changing conditions and challenged the most tough conditions while fulfilling multiple missions.

22 ~ 45 m<sup>3</sup> Volume Range

25 - 80 Tonne Payload

4 - 8 mm. Material Thickness

Opened hydraulically Rear Cover Self-opening