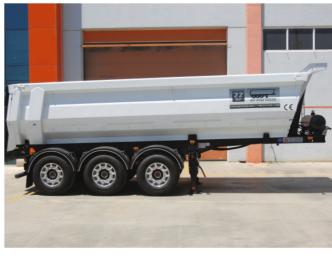

# **ROUNDED REAR TIPPING SEMI TRAILER**

# Pull The Tough

According to the product requirements of the construction and mining industries for the transport of bulk cargoes, appropriate to 2006/42 / EC Machinery Safety Regulation and CE marking, produced with our own production technologies and know-how license, from the carbon and abrasion-resistant steel materials, at the suitable thicknesses for design calculations, half-tube cut, considering the wide volume range, geographical region climate and road conditions, filling and discharging, Half Tube Damper which provides great convenience and practicality during loading and unloading; durable, long life, safe, high strength, unique body structure which is obtained by combining uninterrupted and excellent welding performance, "Pull the Tough" for users in the industry respond to changing conditions and challenged the most tough conditions while fulfilling multiple missions.

## **GALLERY**

ATAOSB Mah. ASTİM 3. Cad. No: 7, 09010 Efeler, Aydın / TÜRKİYE T: +90 850 850 1 658 • F: +90 256 231 0 516 • info@okt-trailer.com • www.okt-trailer.com