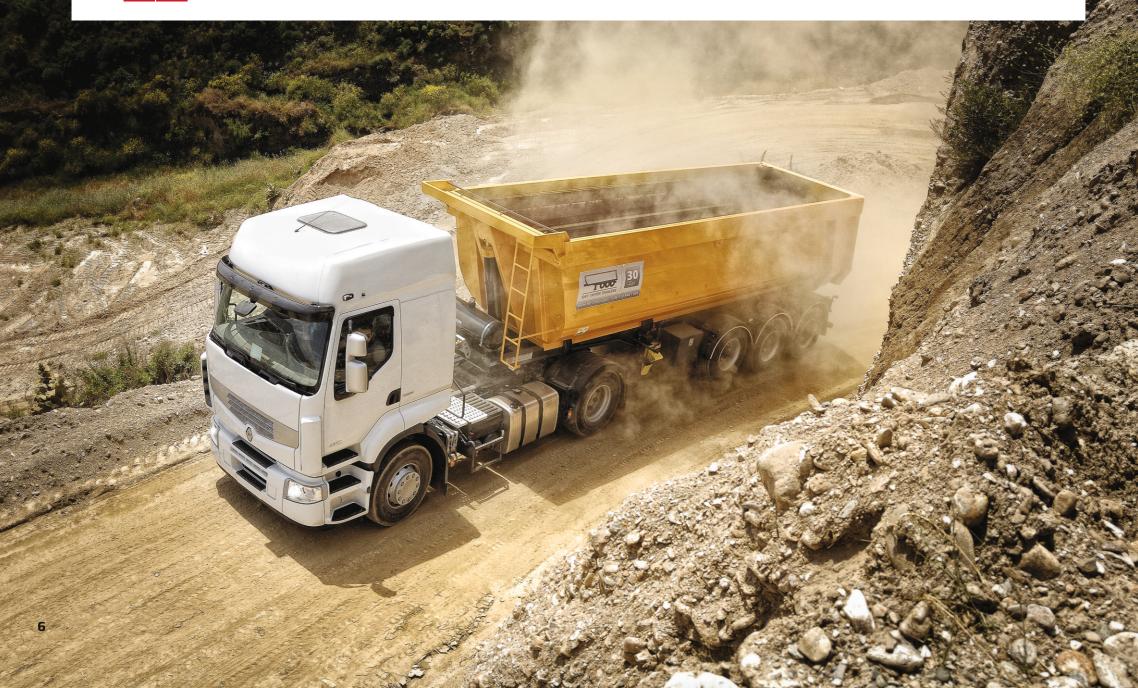

# Pull The Tough

According to the product requirements of the construction and mining industries for the transport of bulk cargoes, appropriate to 2006/42 / EC Machinery Safety Regulation and CE marking, produced with our own production technologies and know-how license, from the carbon and abrasion-resistant steel materials, at the suitable thicknesses for design calculations, half-tube cut, considering the wide volume range, geographical region climate and road conditions, filling and discharging, Half Tube Damper which provides great convenience and practicality during loading and unloading; durable, long life, safe, high strength, unique body structure which is obtained by combining uninterrupted and excellent welding performance, "Pull the Tough" for users in the industry respond to changing conditions and challenged the most tough conditions while fulfilling multiple missions.