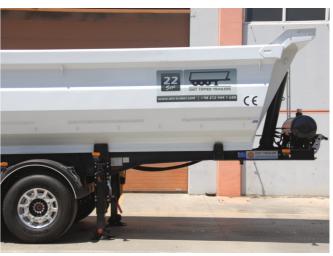

# Pull The Tough

According to the product requirements of the construction and mining industries for the transport of bulk cargoes, appropriate to 2006/42 / EC Machinery Safety Regulation and CE marking, produced with our own production technologies and know-how license, from the carbon and abrasion-resistant steel materials, at the suitable thicknesses for design calculations, half-tube cut, considering the wide volume range, geographical region climate and road conditions, filling and discharging, Half Tube Damper which provides great convenience and practicality during loading and unloading; durable, long life, safe, high strength, unique body structure which is obtained by combining uninterrupted and excellent welding performance, "Pull the Tough" for users in the industry respond to changing conditions and challenged the most tough conditions while fulfilling multiple missions.

22 ~ 45 m<sup>3</sup> Volume Range

25 - 80 Tonne Payload

4 - 8 mm. Material Thickness

Opened hydraulically Rear Cover Self-opening