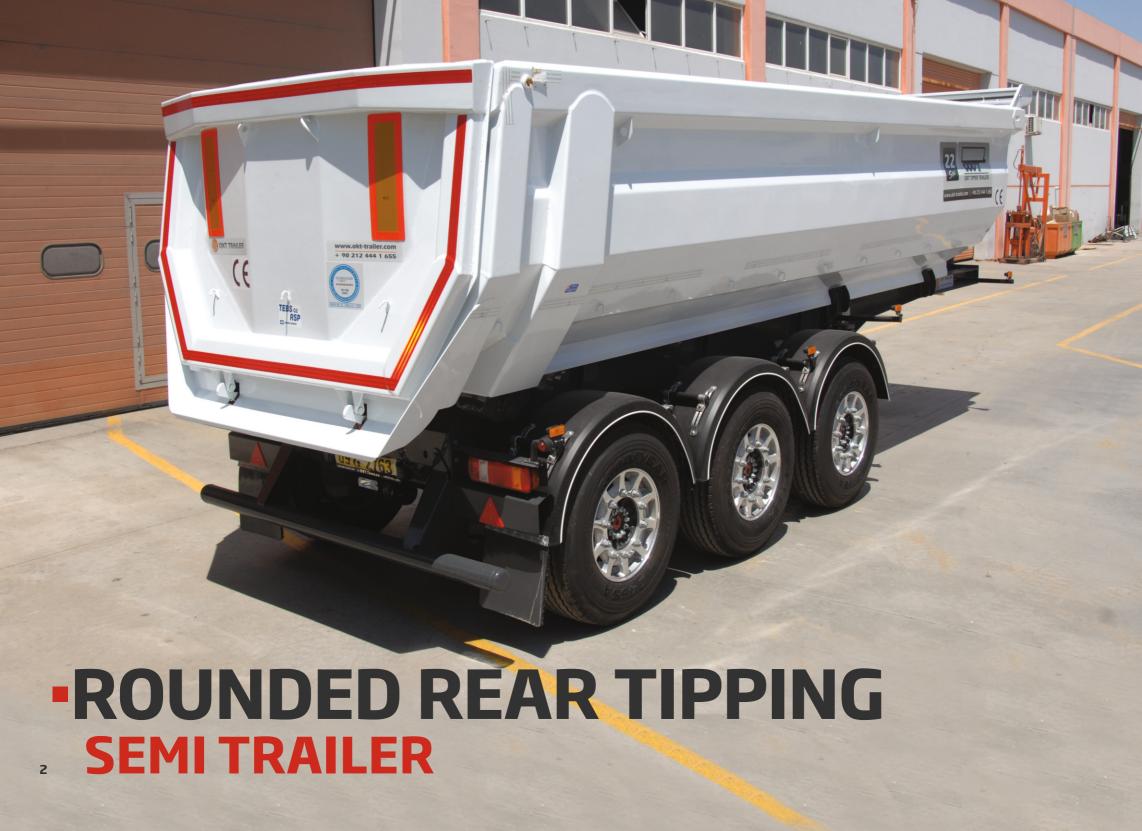

# **ROUNDED REAR TIPPING SEMI TRAILER**

# Pull The Tough

According to the product requirements of the construction and mining industries for the transport of bulk cargoes, appropriate to 2006/42 / EC Machinery Safety Regulation and CE marking, produced with our own production technologies and know-how license, from the carbon and abrasion-resistant steel materials, at the suitable thicknesses for design calculations, half-tube cut, considering the wide volume range, geographical region climate and road conditions, filling and discharging, Half Tube Damper which provides great convenience and practicality during loading and unloading; durable, long life, safe, high strength, unique body structure which is obtained by combining uninterrupted and excellent welding performance, "Pull the Tough" for users in the industry respond to changing conditions and challenged the most tough conditions while fulfilling multiple missions.

22 ~ 45 m<sup>3</sup> Volume Range

25 - 80 Tonne Payload

4 - 8 mm. Material Thickness

Opened hydraulically Rear Cover Self-opening