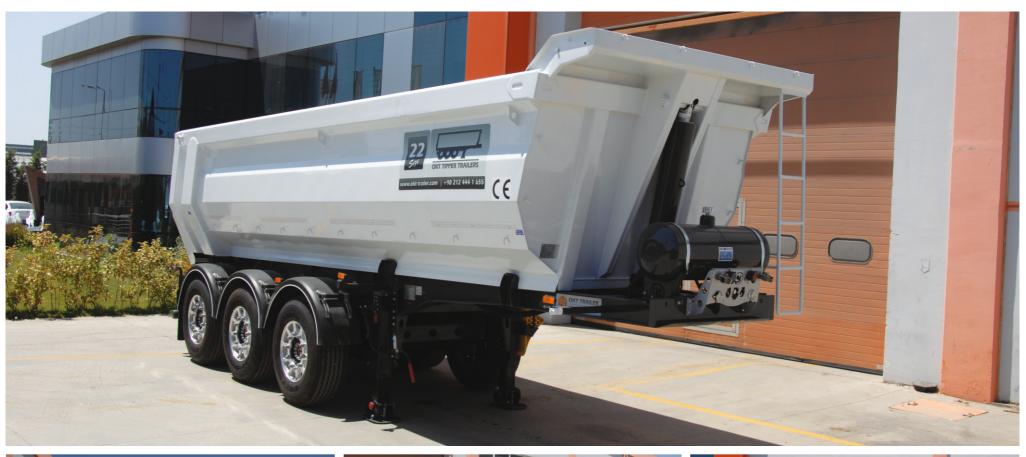

22 ~ 45 m<sup>3</sup> Volume Range

25 - 80 Tonne Payload

4 - 8 mm. Material Thickness

Opened hydraulically Rear Cover Self-opening

#### **Modular Volume**

Offers modular solutions to truck chassis in different configurations with its wide volume alternative designs.