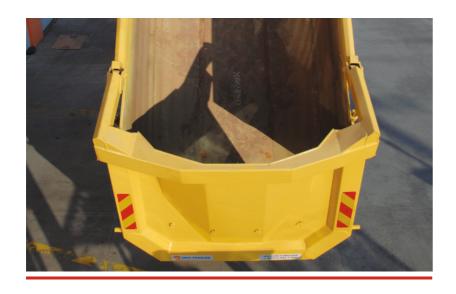

22 ~ 45 m<sup>3</sup> Volume Range

25 - 80 Tonne Payload

4 - 8 mm. Material Thickness

Opened hydraulically Rear Cover Self-opening