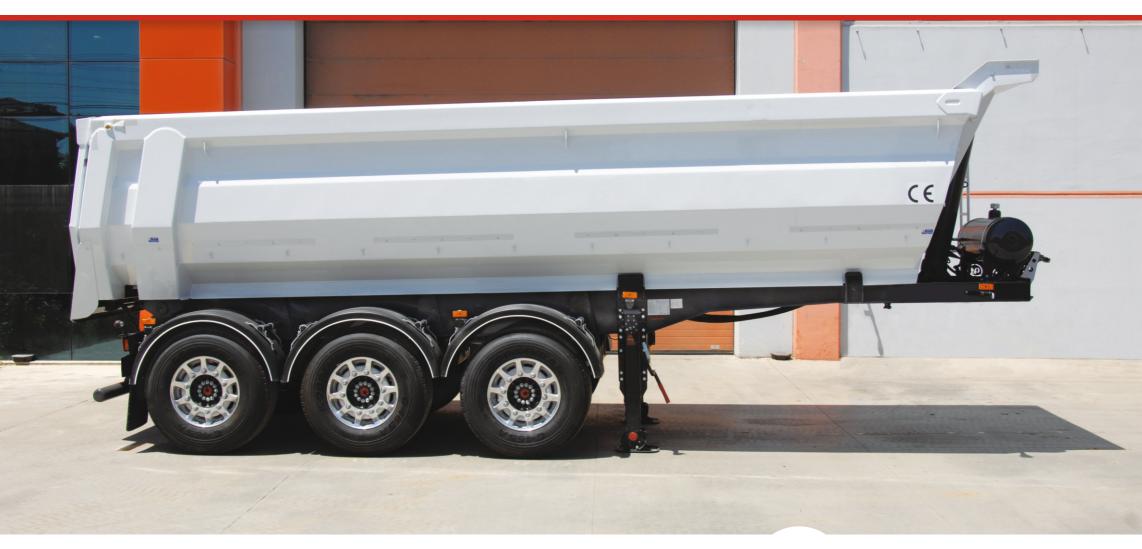

# **ROUNDED REAR TIPPING SEMI TRAILER**

# Pull The Tough

According to the product requirements of the construction and mining industries for the transport of bulk cargoes, appropriate to 2006/42 / EC Machinery Safety Regulation and CE marking, produced with our own production technologies and know-how license, from the carbon and abrasion-resistant steel materials, at the suitable thicknesses for design calculations, half-tube cut, considering the wide volume range, geographical region climate and road conditions, filling and discharging, Half Tube Damper which provides great convenience and practicality during loading and unloading; durable, long life, safe, high strength, unique body structure which is obtained by combining uninterrupted and excellent welding performance, "Pull the Tough" for users in the industry respond to changing conditions and challenged the most tough conditions while fulfilling multiple missions.

22 ~ 45 m<sup>3</sup> Volume Range

25 - 80 Tonne Payload

4 - 8 mm. Material Thickness

Opened hydraulically Rear Cover Self-opening