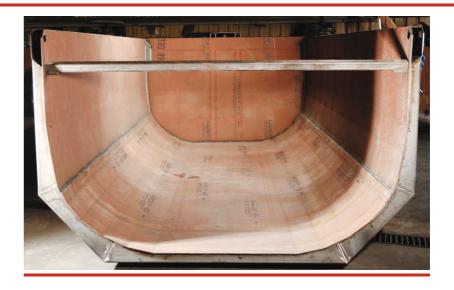

# Pull The Tough

According to the product requirements of the construction and mining industries for the transport of bulk cargoes, appropriate to 2006/42 / EC Machinery Safety Regulation and CE marking, produced with our own production technologies and know-how license, from the carbon and abrasion-resistant steel materials, at the suitable thicknesses for design calculations, half-tube cut, considering the wide volume range, geographical region climate and road conditions, filling and discharging, Half Tube Damper which provides great convenience and practicality during loading and unloading; durable, long life, safe, high strength, unique body structure which is obtained by combining uninterrupted and excellent welding performance, "Pull the Tough" for users in the industry respond to changing conditions and challenged the most tough conditions while fulfilling multiple missions.

22 ~ 45 m<sup>3</sup> Volume Range

25 - 80 Tonne Payload

4 - 8 mm. Material Thickness

Opened hydraulically Rear Cover Self-opening