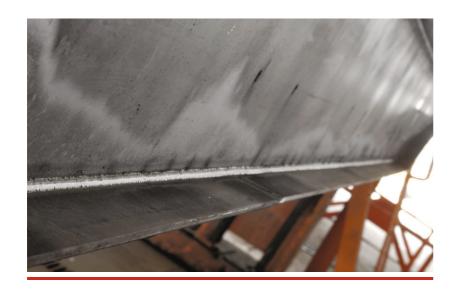

# Pull The Tough

According to the product requirements of the construction and mining industries for the transport of bulk cargoes, appropriate to 2006/42 / EC Machinery Safety Regulation and CE marking, produced with our own production technologies and know-how license, from the carbon and abrasion-resistant steel materials, at the suitable thicknesses for design calculations, half-tube cut, considering the wide volume range, geographical region climate and road conditions, filling and discharging, Half Tube Damper which provides great convenience and practicality during loading and unloading; durable, long life, safe, high strength, unique body structure which is obtained by combining uninterrupted and excellent welding performance, "Pull the Tough" for users in the industry respond to changing conditions and challenged the most tough conditions while fulfilling multiple missions.