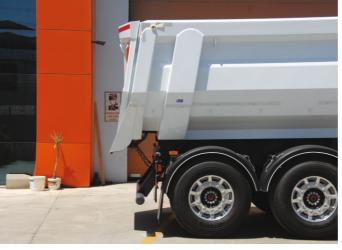

# Pull The Tough

According to the product requirements of the construction and mining industries for the transport of bulk cargoes, appropriate to 2006/42 / EC Machinery Safety Regulation and CE marking, produced with our own production technologies and know-how license, from the carbon and abrasion-resistant steel materials, at the suitable thicknesses for design calculations, half-tube cut, considering the wide volume range, geographical region climate and road conditions, filling and discharging, Half Tube Damper which provides great convenience and practicality during loading and unloading; durable, long life, safe, high strength, unique body structure which is obtained by combining uninterrupted and excellent welding performance, "Pull the Tough" for users in the industry respond to changing conditions and challenged the most tough conditions while fulfilling multiple missions.

22 ~ 45 m<sup>3</sup> Volume Range

25 - 80 Tonne Payload

4 - 8 mm. Material Thickness

Opened hydraulically Rear Cover Self-opening