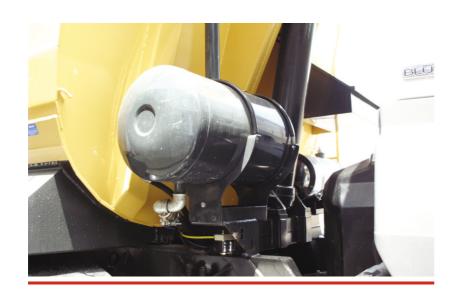

14 ~ 22 m<sup>3</sup> Volume Range

16 - 40 Ton Payload

4 - 8 mm Material Thickness

Opened hydraulically Self-opening Rear Cover

#### **Performance Needs Source**

Durable body structure, superior production technology and premium equipment, turn into the long lifetime to income.