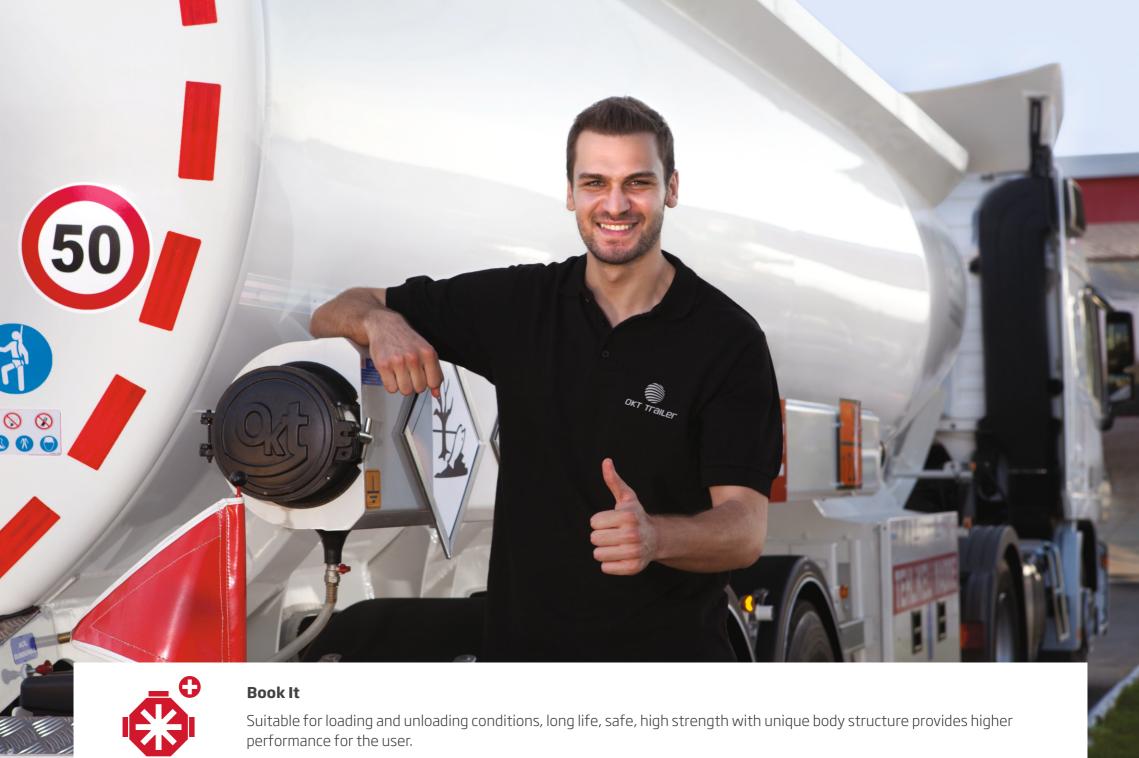

# Tough Load

According to the product requirements of the construction and mining industries for the transport of bulk cargoes, appropriate to 2006/42 / EC Machinery Safety Regulation and CE marking, produced with our own production technologies and know-how license, from the carbon and abrasion-resistant steel materials, at the suitable thicknesses for design calculations, half-tube cut, considering the wide volume range, geographical region climate and road conditions, filling and discharging, Truckmounted Rounded Rear Tipper which provides great convenience and practicality during loading and unloading; with the truck builders' superstructure instructions and truck chassis of different configurations, over comes "Tough Loads" and challenged the tough conditions.

14 ~ 22 m<sup>3</sup> Volume Range

16 - 40 Ton Payload

4 - 8 mm Material Thickness

Opened hydraulically Self-opening Rear Cover