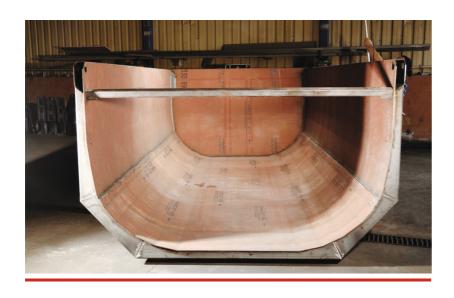

# Tough Load

According to the product requirements of the construction and mining industries for the transport of bulk cargoes, appropriate to 2006/42 / EC Machinery Safety Regulation and CE marking, produced with our own production technologies and know-how license, from the carbon and abrasion-resistant steel materials, at the suitable thicknesses for design calculations, half-tube cut, considering the wide volume range, geographical region climate and road conditions, filling and discharging, Truckmounted Rounded Rear Tipper which provides great convenience and practicality during loading and unloading; with the truck builders' superstructure instructions and truck chassis of different configurations, over comes "Tough Loads" and challenged the tough conditions.

14 ~ 22 m<sup>3</sup> Volume Range

16 - 40 Ton Payload

4 - 8 mm Material Thickness

Opened hydraulically Self-opening Rear Cover