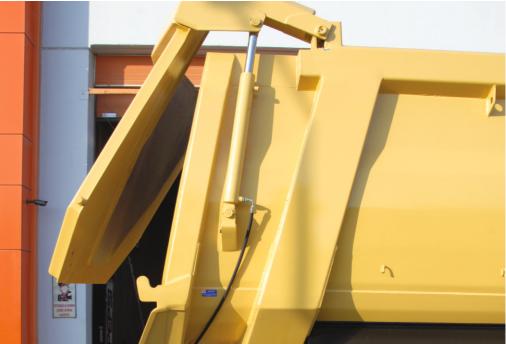

14 ~ 22 m<sup>3</sup> Volume Range

16 - 40 Ton Payload

4 - 8 mm Material Thickness

Opened hydraulically Self-opening Rear Cover