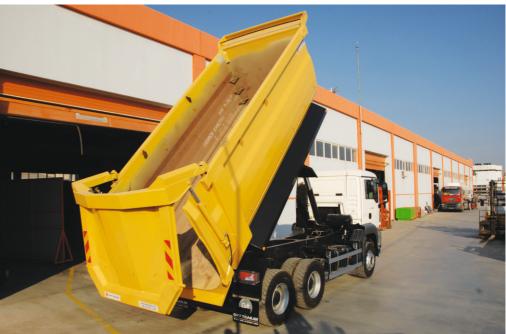

# Tough Load

According to the product requirements of the construction and mining industries for the transport of bulk cargoes, appropriate to 2006/42 / EC Machinery Safety Regulation and CE marking, produced with our own production technologies and know-how license, from the carbon and abrasion-resistant steel materials, at the suitable thicknesses for design calculations, half-tube cut, considering the wide volume range, geographical region climate and road conditions, filling and discharging, Truckmounted Rounded Rear Tipper which provides great convenience and practicality during loading and unloading; with the truck builders' superstructure instructions and truck chassis of different configurations, over comes "Tough Loads" and challenged the tough conditions.

14 ~ 22 m<sup>3</sup> Volume Range

16 - 40 Ton Payload

4 - 8 mm Material Thickness

Opened hydraulically Self-opening Rear Cover