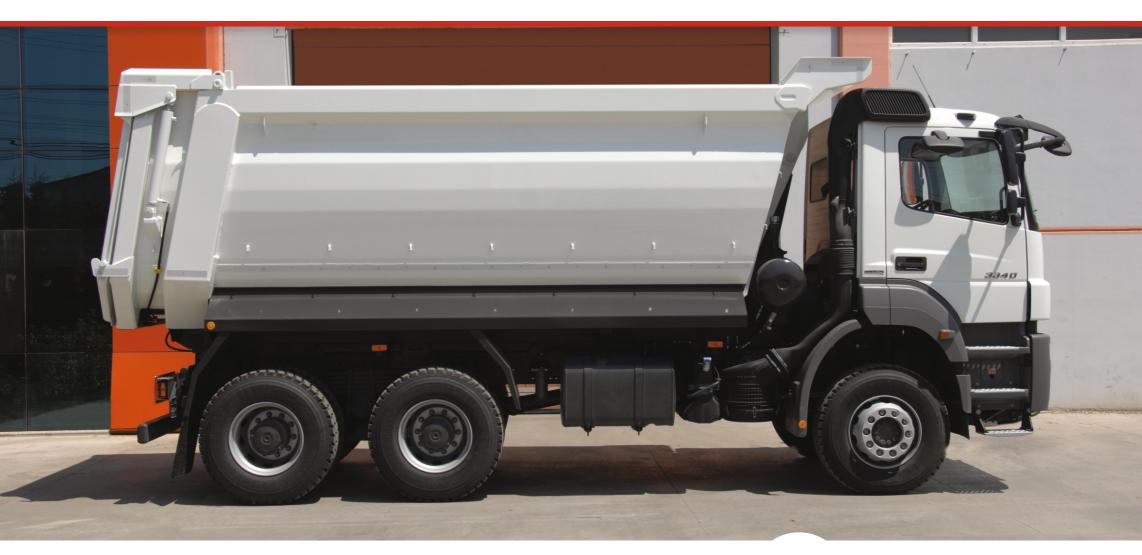

# TRUCKMOUNTED ROUNDED REAR TIPPER

# Tough Load

According to the product requirements of the construction and mining industries for the transport of bulk cargoes, appropriate to 2006/42 / EC Machinery Safety Regulation and CE marking, produced with our own production technologies and know-how license, from the carbon and abrasion-resistant steel materials, at the suitable thicknesses for design calculations, half-tube cut, considering the wide volume range, geographical region climate and road conditions, filling and discharging, Truckmounted Rounded Rear Tipper which provides great convenience and practicality during loading and unloading; with the truck builders' superstructure instructions and truck chassis of different configurations, over comes "Tough Loads" and challenged the tough conditions.

14 ~ 22 m<sup>3</sup> Volume Range

16 - 40 Ton Payload

4 - 8 mm Material Thickness

Opened hydraulically Self-opening Rear Cover