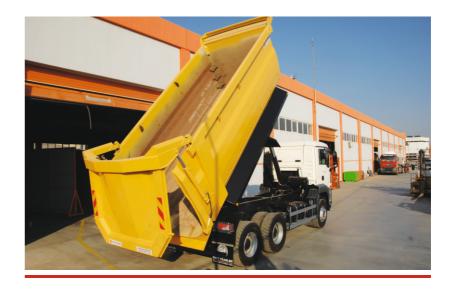

# Tough Load

According to the product requirements of the construction and mining industries for the transport of bulk cargoes, appropriate to 2006/42 / EC Machinery Safety Regulation and CE marking, produced with our own production technologies and know-how license, from the carbon and abrasion-resistant steel materials, at the suitable thicknesses for design calculations, half-tube cut, considering the wide volume range, geographical region climate and road conditions, filling and discharging, Truckmounted Rounded Rear Tipper which provides great convenience and practicality during loading and unloading; with the truck builders' superstructure instructions and truck chassis of different configurations, over comes "Tough Loads" and challenged the tough conditions.

14 ~ 22 m<sup>3</sup> Volume Range

16 - 40 Ton Payload

4 - 8 mm Material Thickness

Opened hydraulically Self-opening Rear Cover