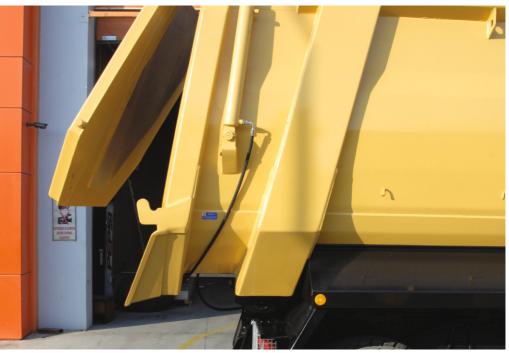

14 ~ 22 m<sup>3</sup> Volume Range

16 - 40 Ton Payload

4 - 8 mm Material Thickness

Opened hydraulically Self-opening Rear Cover