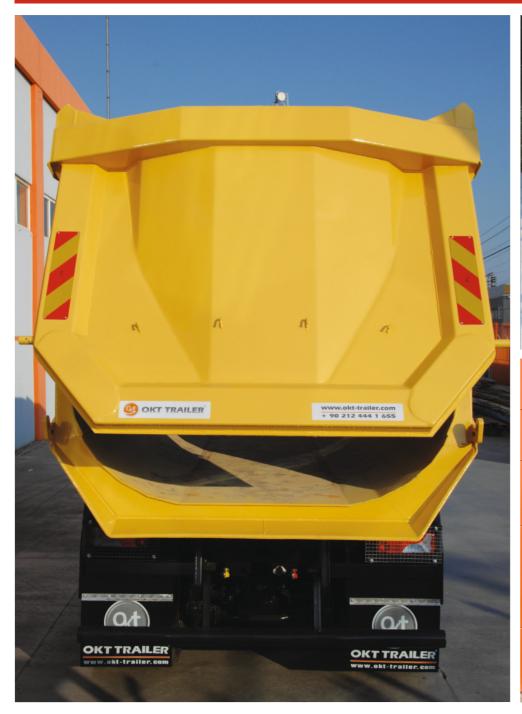

# Tough Load

According to the product requirements of the construction and mining industries for the transport of bulk cargoes, appropriate to 2006/42 / EC Machinery Safety Regulation and CE marking, produced with our own production technologies and know-how license, from the carbon and abrasion-resistant steel materials, at the suitable thicknesses for design calculations, half-tube cut, considering the wide volume range, geographical region climate and road conditions, filling and discharging, Truckmounted Rounded Rear Tipper which provides great convenience and practicality during loading and unloading; with the truck builders' superstructure instructions and truck chassis of different configurations, over comes "Tough Loads" and challenged the tough conditions.

#### Difference Is Its Style

It creates a difference in style according to its own position and visual aesthetic.