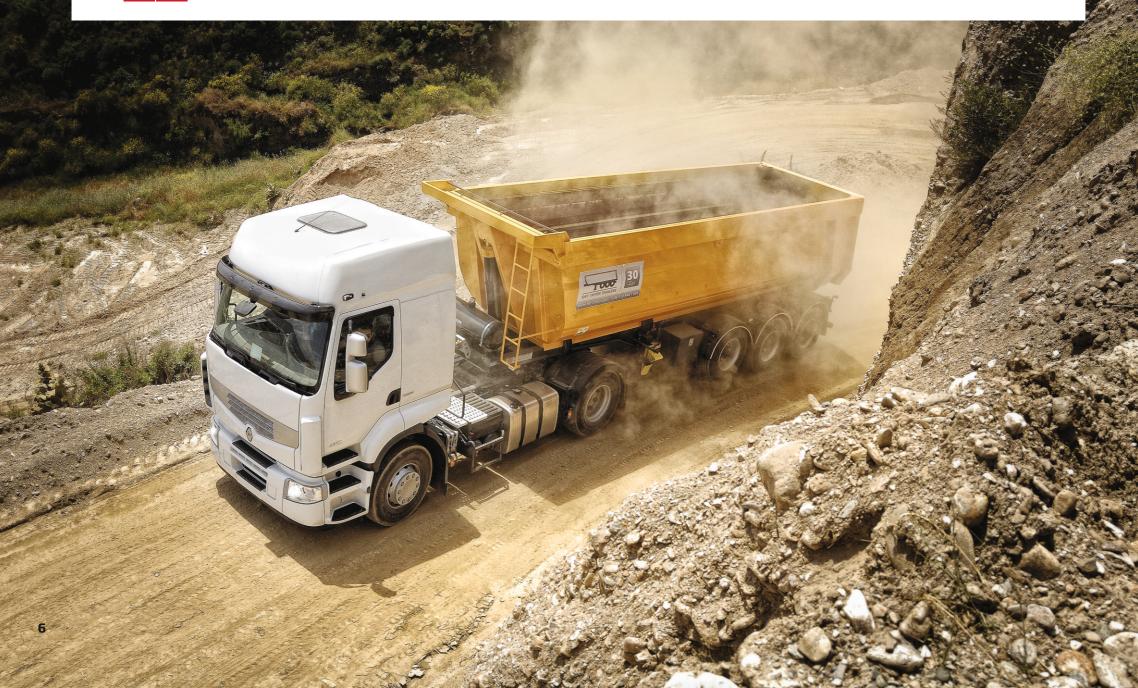

# Tough Load

According to the product requirements of the construction and mining industries for the transport of bulk cargoes, appropriate to 2006/42 / EC Machinery Safety Regulation and CE marking, produced with our own production technologies and know-how license, from the carbon and abrasion-resistant steel materials, at the suitable thicknesses for design calculations, half-tube cut, considering the wide volume range, geographical region climate and road conditions, filling and discharging, Truckmounted Rounded Rear Tipper which provides great convenience and practicality during loading and unloading; with the truck builders' superstructure instructions and truck chassis of different configurations, over comes "Tough Loads" and challenged the tough conditions.