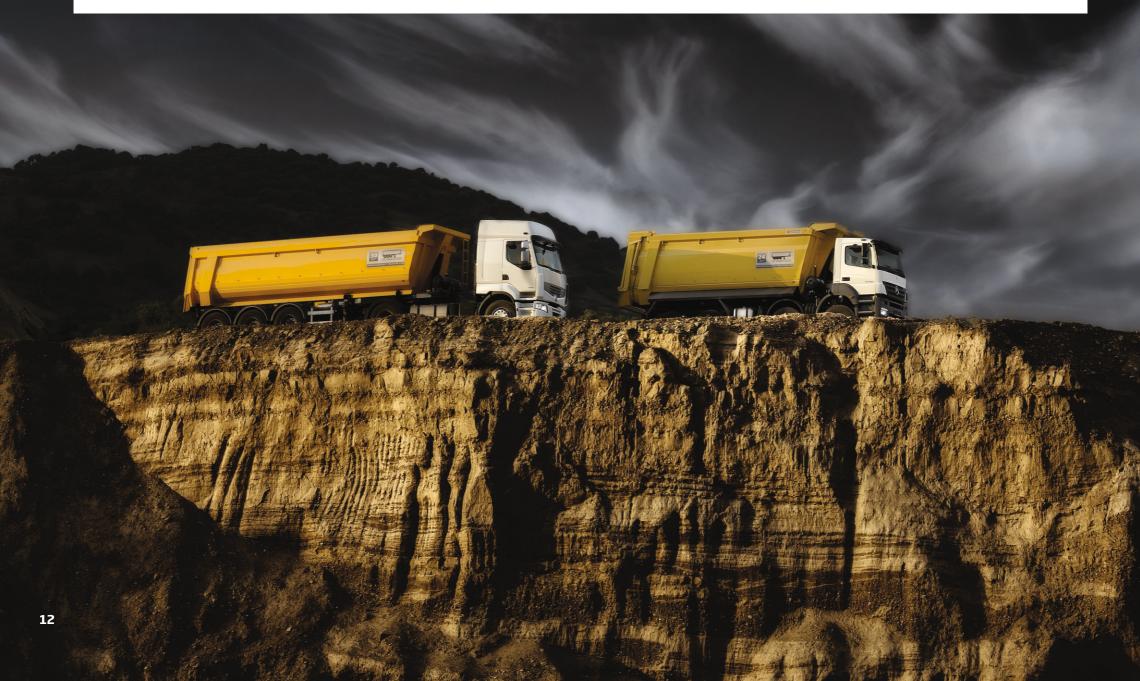

# Tough Load

According to the product requirements of the construction and mining industries for the transport of bulk cargoes, appropriate to 2006/42 / EC Machinery Safety Regulation and CE marking, produced with our own production technologies and know-how license, from the carbon and abrasion-resistant steel materials, at the suitable thicknesses for design calculations, half-tube cut, considering the wide volume range, geographical region climate and road conditions, filling and discharging, Truckmounted Rounded Rear Tipper which provides great convenience and practicality during loading and unloading; with the truck builders' superstructure instructions and truck chassis of different configurations, over comes "Tough Loads" and challenged the tough conditions.

14 ~ 22 m<sup>3</sup> Volume Range

16 - 40 Ton Payload

4 - 8 mm Material Thickness

Opened hydraulically Self-opening Rear Cover