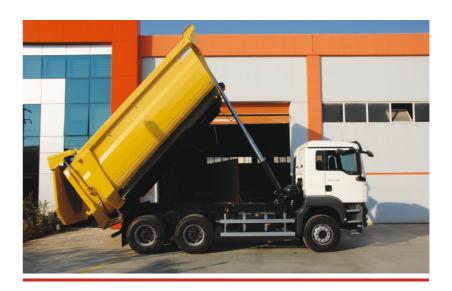

# Tough Load

According to the product requirements of the construction and mining industries for the transport of bulk cargoes, appropriate to 2006/42 / EC Machinery Safety Regulation and CE marking, produced with our own production technologies and know-how license, from the carbon and abrasion-resistant steel materials, at the suitable thicknesses for design calculations, half-tube cut, considering the wide volume range, geographical region climate and road conditions, filling and discharging, Truckmounted Rounded Rear Tipper which provides great convenience and practicality during loading and unloading; with the truck builders' superstructure instructions and truck chassis of different configurations, over comes "Tough Loads" and challenged the tough conditions.

14 ~ 22 m<sup>3</sup> Volume Range

16 - 40 Ton Payload

4 - 8 mm Material Thickness

Opened hydraulically Self-opening Rear Cover