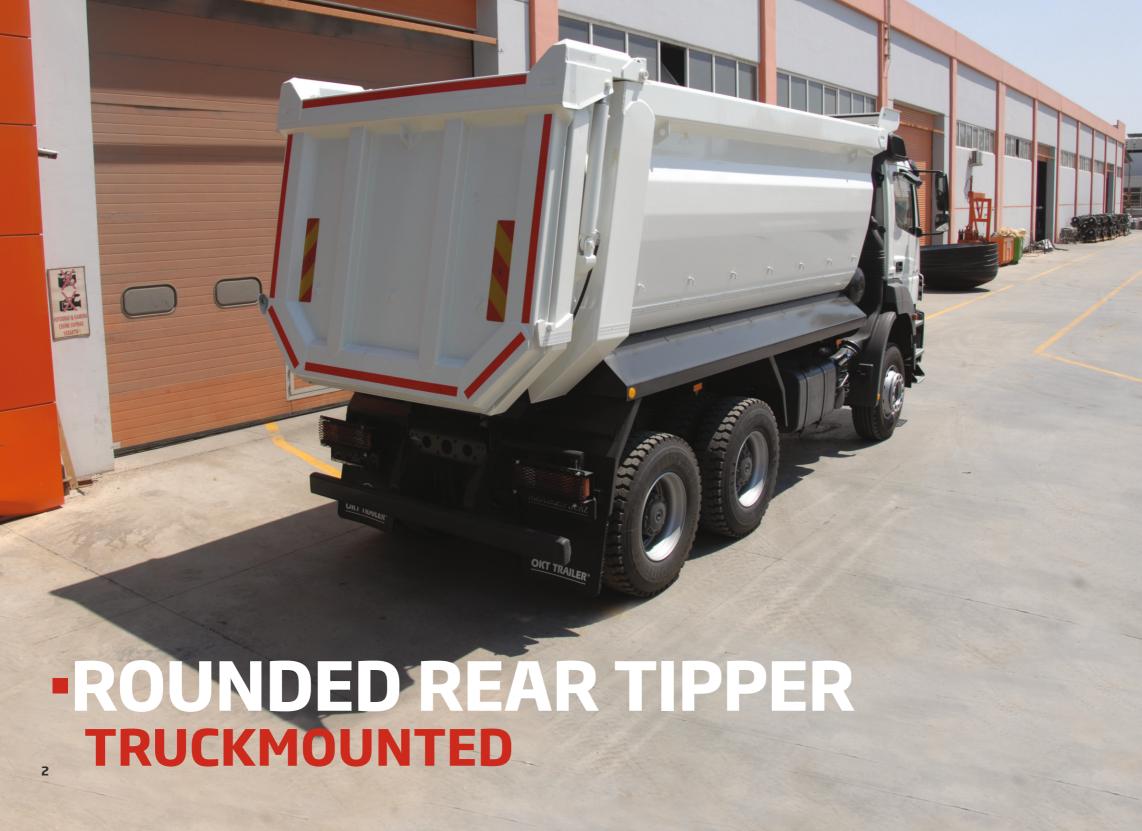

# TRUCKMOUNTED ROUNDED REAR TIPPER

# Tough Load

According to the product requirements of the construction and mining industries for the transport of bulk cargoes, appropriate to 2006/42 / EC Machinery Safety Regulation and CE marking, produced with our own production technologies and know-how license, from the carbon and abrasion-resistant steel materials, at the suitable thicknesses for design calculations, half-tube cut, considering the wide volume range, geographical region climate and road conditions, filling and discharging, Truckmounted Rounded Rear Tipper which provides great convenience and practicality during loading and unloading; with the truck builders' superstructure instructions and truck chassis of different configurations, over comes "Tough Loads" and challenged the tough conditions.

14 ~ 22 m<sup>3</sup> Volume Range

16 - 40 Ton Payload

4 - 8 mm Material Thickness

Opened hydraulically Self-opening Rear Cover