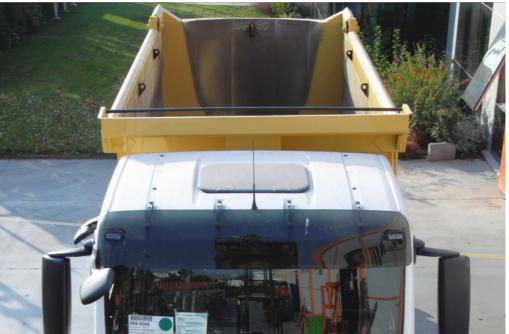

14 ~ 22 m<sup>3</sup> Volume Range

16 - 40 Ton Payload

4 - 8 mm Material Thickness

Opened hydraulically Self-opening Rear Cover