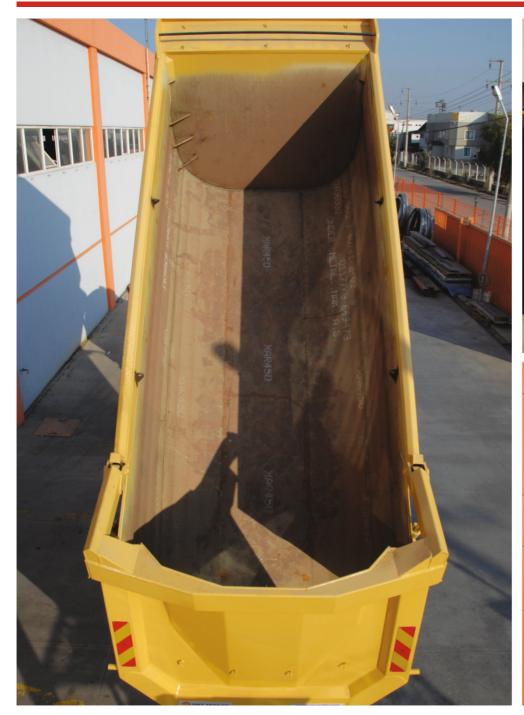

14 ~ 22 m<sup>3</sup> Volume Range

16 - 40 Ton Payload

4 - 8 mm Material Thickness

Opened hydraulically Self-opening Rear Cover