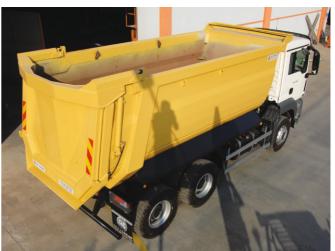

# Tough Load

According to the product requirements of the construction and mining industries for the transport of bulk cargoes, appropriate to 2006/42 / EC Machinery Safety Regulation and CE marking, produced with our own production technologies and know-how license, from the carbon and abrasion-resistant steel materials, at the suitable thicknesses for design calculations, half-tube cut, considering the wide volume range, geographical region climate and road conditions, filling and discharging, Truckmounted Rounded Rear Tipper which provides great convenience and practicality during loading and unloading; with the truck builders' superstructure instructions and truck chassis of different configurations, over comes "Tough Loads" and challenged the tough conditions.

14 ~ 22 m<sup>3</sup> Volume Range

16 - 40 Ton Payload

4 - 8 mm Material Thickness

Opened hydraulically Self-opening Rear Cover